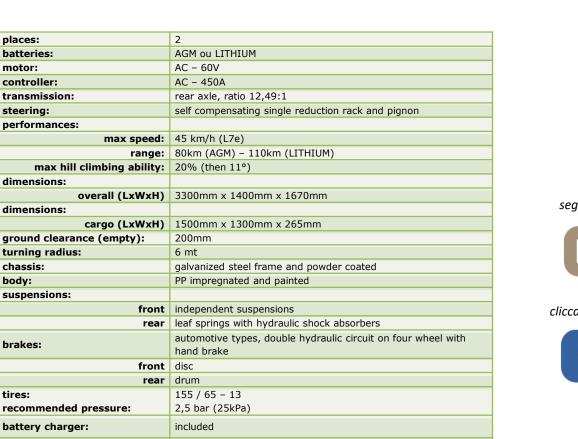

## nev L2C.6

places:

motor: controller:

batteries:

steering:

transmission:

performances:

dimensions:

dimensions:

turning radius:

suspensions:

battery charger:

basic configuration:

chassis:

body:

brakes:

tires:

optional:

open "T-shape" doors, roll-bar with 3-point safety belts, laminated glass windscreen, front and rear lights and direction indicators, side and central mirrors, glove compartment and rear electric tipper box, radio, USB charging slot, air conditioning