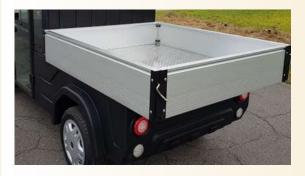

tires:

optional:

open "T-shape" doors, roll-bar with 3-point safety belts, laminated glass windscreen, front and rear lights and direction indicators, side and central mirrors, glove compartment and rear electric tipper box, radio, USB charging slot, air conditioning