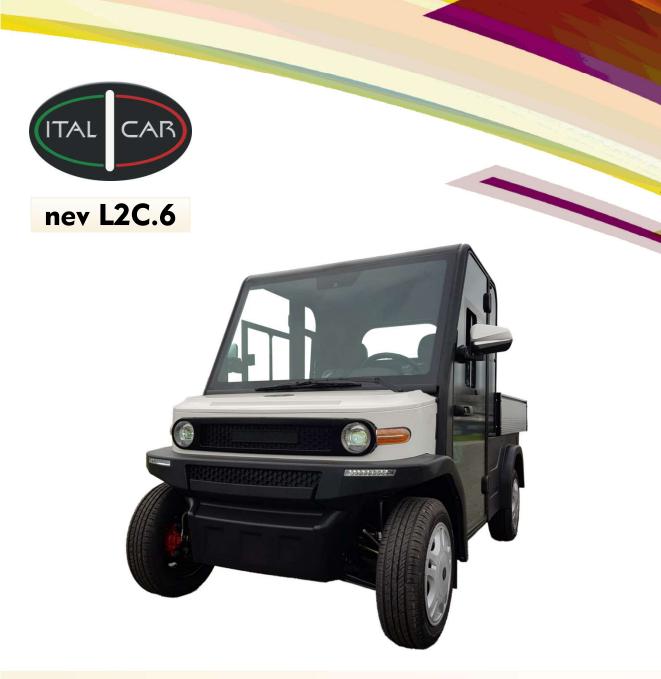

ITALCAR INDUSTRIAL SRL | Via Bruino, 36 | 10040 Rivalta di Torino (TO) Tel. +39 011 9040225 | Fax +39 011 9032986 | info@italcar.com | www.italcar.com 60 VOLT WITH AC SYSTEM

AGM OR LITHIUM BATTERIES

155/65 R13 STEEL RIMS WITH WHEEL COVERS

LED LIGHTS WITH DRL FUNCTION

HYDRAULIC BRAKES ON 4 WHEELS + HANDBRAKE

## nev L2C.6

places:

motor: controller:

batteries:

steering:

transmission:

performances:

dimensions:

dimensions:

turning radius:

suspensions:

battery charger:

basic configuration:

chassis:

body:

brakes:

tires:

optional:

open "T-shape" doors, roll-bar with 3-point safety belts, laminated glass windscreen, front and rear lights and direction indicators, side and central mirrors, glove compartment and rear electric tipper box, radio, USB charging slot, air conditioning

\* average autonomy measured on a flat road @ constant speed of 20km/h

whole doors (closed cabin)

all above specification were correct at the time of the publishing and are indicatives and not binding. ITALCAR INDUSTRIAL Srl maintains the right to bring any changes without notice